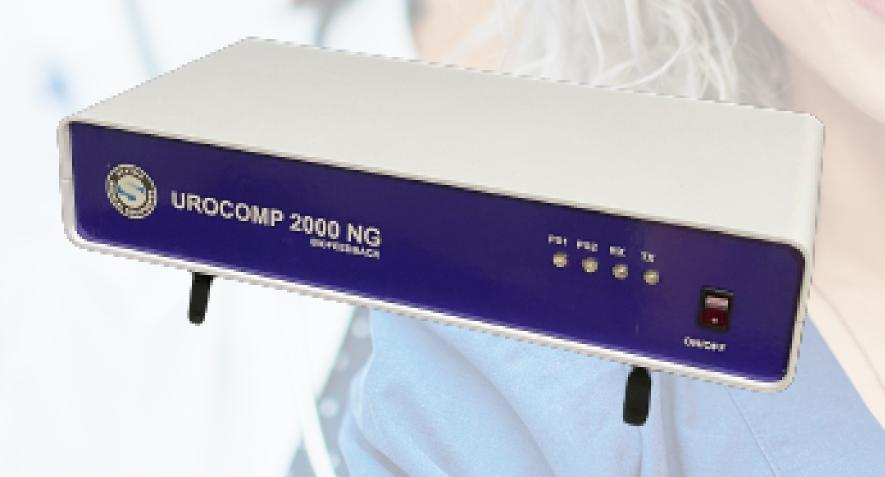

# UROCOMP-2000 NG Biofeedback

FOR PELVIC FLOOR REHABILITATION

REVIVE, REBUILD, RECLAIM
Empowering Pelvic Health for a
Vibrant Life

WWW.STATMEDI.COM

#### Specification

- Dual Channel EMG and Single Channel Manometry
- Vaginal & rectal EMG probe for Pelvic Muscle EMG
- Balloon Catheter for Manometry
- Dimensions: 40x20.5x80 cm
- Weight: 3 Kg.

Real-time Data