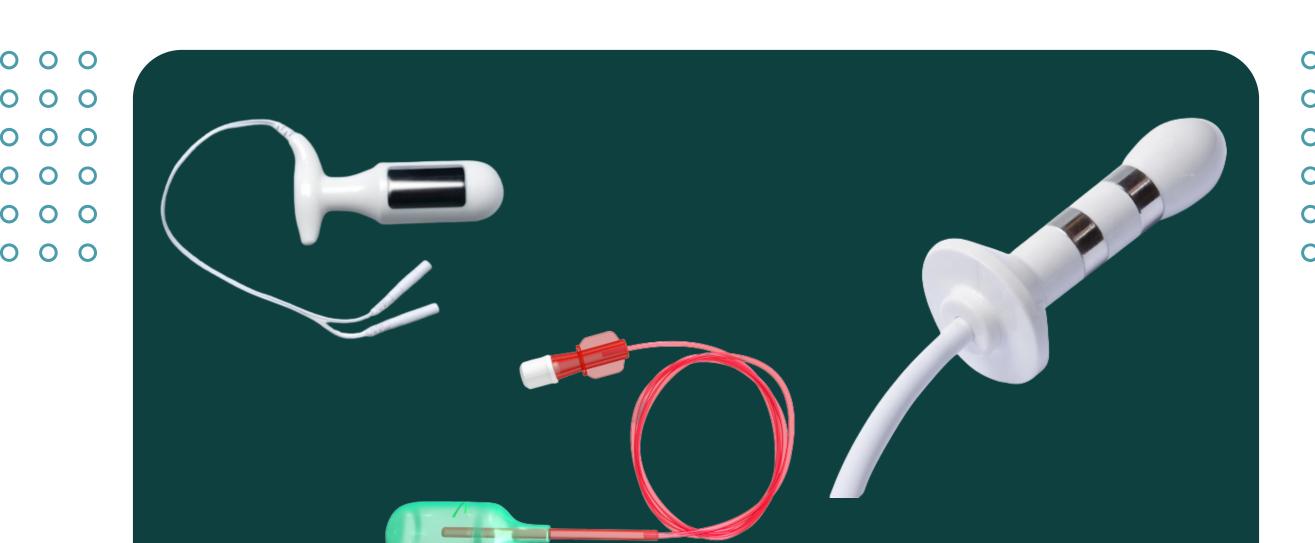

#### Specification

- Dual Channel EMG and Single Channel Manometry
- Vaginal & rectal EMG probe for Pelvic Muscle EMG
- Balloon Catheter for Manometry
- Dimensions: 40x20.5x80 cm
- Weight: 3 Kg.

Real-time Data